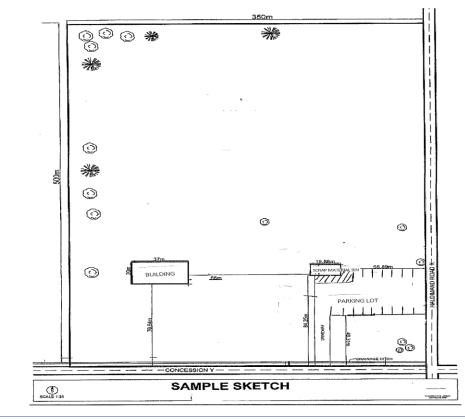

## Criteria for a scrap material collection bin

As per the Haldimand County Zoning By-law HC 1-2020, Section 4.46 Outdoor Donation Bins and Vending Machines:

Outdoor donation bins and vending machines shall be permitted in Commercial and Industrial Zones in compliance with the following:

- a) the minimum setback of an outdoor donation bin and/or a vending machine from a Residential Zone shall be 6.0 m;
- b) an outdoor donation bin and/or a vending machine shall be located outside of any required yard setback; and
- c) an outdoor donation bin and/or a vending machine shall not be located on any *required* parking area or obstruct any *required parking space*.