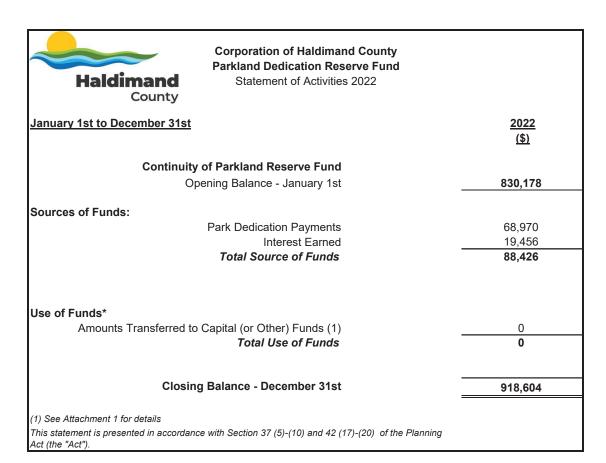

## PARKLAND RESERVE FUND STATEMENT THE CORPORATION OF HALDIMAND COUNTY FOR THE YEAR 2022

| Capital Project     | Parkland<br>Reserve Fund<br>Draw | Development<br>Charges -<br>Leisure<br>Services | Other<br>Reserves<br>Fund Draw | Grants,<br>Subsidies,<br>Other<br>Contributions | Total 2022<br>Funding |
|---------------------|----------------------------------|-------------------------------------------------|--------------------------------|-------------------------------------------------|-----------------------|
|                     |                                  |                                                 |                                |                                                 |                       |
| No activity in 2022 | \$ -                             | \