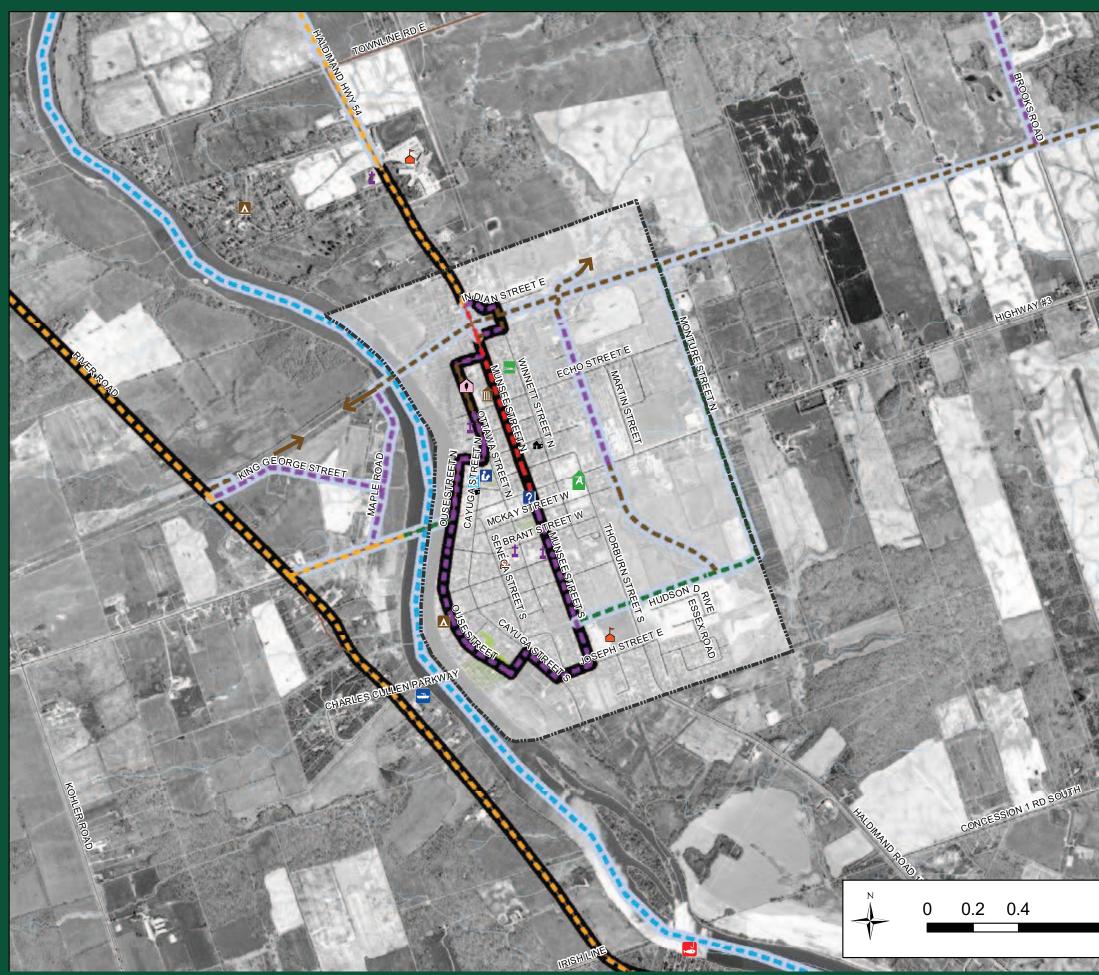

# **FIGURE 4 - 11 Recommended Trail Network** and Implementation: Cayuga

#### Existing and Proposed Trail Facilities

- ------ Existing On Road Bicycle Route 1
- ----- Proposed On Road Bicycle Route
- ------ Existing ATV Trail <sup>2</sup>
- Existing Multi-use Trail or Designated Walking Route
- ---- Proposed Multi-use Trail
- ---- Proposed Bike Lane
- ---- Proposed Wide Shared Lane
- ---- Proposed Paved Shoulder
- ---- Proposed Signed Route
- --- Proposed Canoe Route

### Proposed Implementation Phase

| Existing Route           |
|--------------------------|
| Short Term (0 - 5 years) |
| Long Term (6 - 20 years) |

## **County Features**

| 1            | County Boundaries   |            |    |
|--------------|---------------------|------------|----|
|              | Road                |            |    |
|              | County Road         |            |    |
|              | Provincial Highway  |            |    |
|              | Railway             |            |    |
|              | Municipal Parks     |            |    |
|              | Provincial Parks    |            |    |
|              | Lakes and Rivers    |            |    |
| <b></b>      | Conservation Area   | Â          | A  |
| <u>\$</u> \$ | Provincial Parks    | 4          | s  |
| ?            | Tourist Information | i          | Li |
| بصغا         | Accommodation       | the second | Н  |
| 6            | Golf                | •          | N  |
| Δ            | Campground          | 1          | Ρ  |
| <u></u>      | Beach               | Η          | Н  |
|              | Boat Launch         |            | С  |
| -            | Fishing Access      | M          | Ρ  |

#### Arena

- Schools
- libraries
- leritage Properties
- Museums
- Place of Worship
- Hospitals
- County Offices
- Post Office