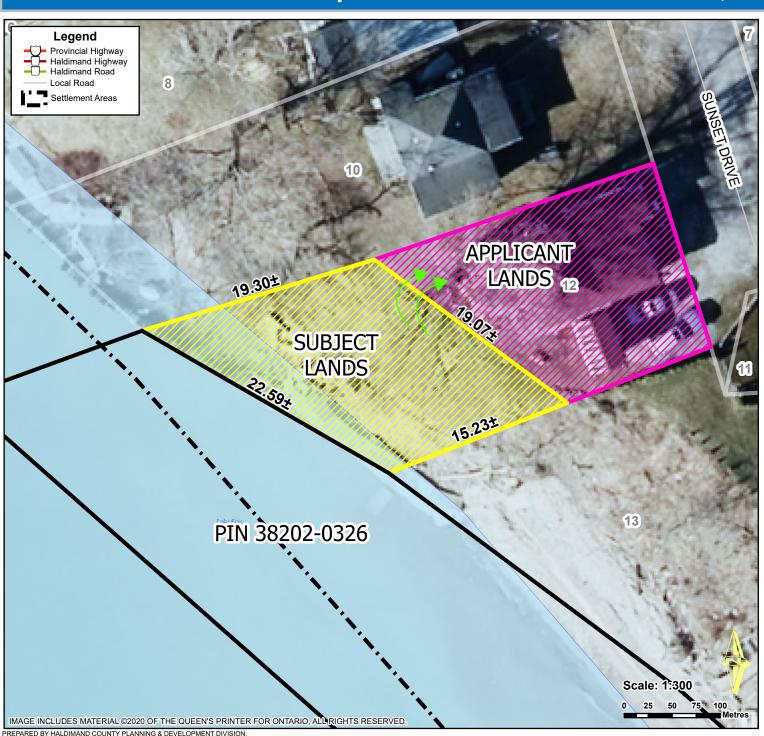

## Location:

12 SUNSET DRIVE **GEOGRAPHIC TOWNSHIP OF WALPOLE** WARD 1

## Legal Description:

**WAL PLAN 21074 LOT 1 PLUS** ROWS NEW LAKESHORE RD

Property Assessment Number:

2810 332 002 12100 0000

## Size:

0.07 Acres